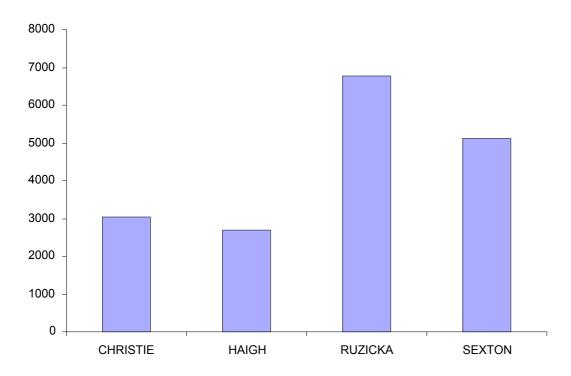

# **Deputy Lord Mayor**

Ballot paper adjustment: 43
Total ballot papers: 17857
Formal Votes: 17636
Informal ballot papers: 221
Informality rate: 1.24%

Declarations admitted: 17900

|         | _                 |          | Candida | ites    |        |           |             |                      |                             |
|---------|-------------------|----------|---------|---------|--------|-----------|-------------|----------------------|-----------------------------|
|         |                   | CHRISTIE | HAIGH   | RUZICKA | SEXTON | Exhausted | Total Votes | Absolute<br>Majority | Remarks                     |
| Count 1 | Total             | 3041     | 2697    | 6765    | 5133   | 0         |             |                      |                             |
|         | Progress Totals   | 3041     | 2697    | 6765    | 5133   | 0         | 17636       | 8819 HA              | IGH excluded                |
| Count 2 | Votes Transferred | 588      | -2697   | 1029    | 734    | 346       |             | HA                   | IGH's votes distributed     |
|         | Progress Totals   | 3629     | 0       | 7794    | 5867   | 346       | 17636       | 8646 CH              | IRISTIE excluded            |
| Count 3 | Votes Transferred | -3629    |         | 1447    | 1775   | 407       |             | CH                   | IRISTIE's votes distributed |
|         | Progress Totals   | 0        |         | 9241    | 7642   | 753       | 17636       | 8443 <b>R</b> L      | IZICKA elected              |

# **Hobart City Deputy Lord Mayor 2005 First Preferences**