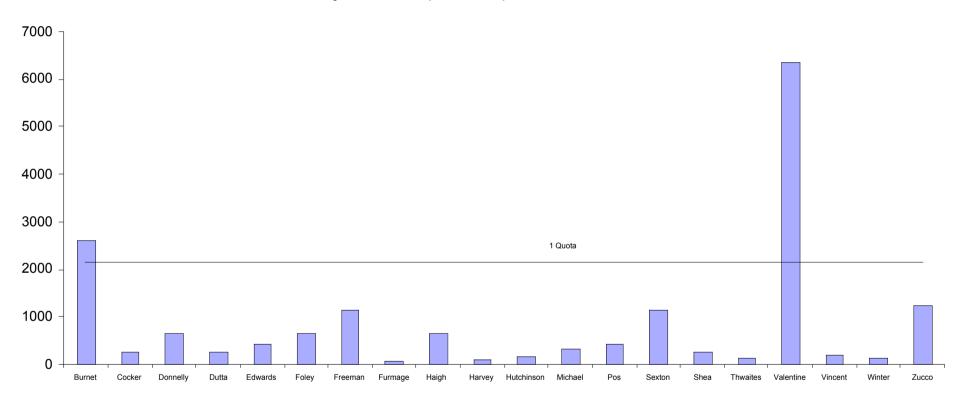

# **Hobart City Councillor (Aldermen) 2005 First Preferences**

#### **Hobart City Council**

Polling closed at 10am 25 October 2005 Number to be elected: 7 Returning Officer: Mr Damian Read Electors enrolled: 35878

Declarations returned: 18100

Response: 50.54%

|                |                   | Candidate |         |          |          | Candidates |           |         |         |          |          |            |          |          |
|----------------|-------------------|-----------|---------|----------|----------|------------|-----------|---------|---------|----------|----------|------------|----------|----------|
|                |                   | Burnet    | Cocker  | Donnelly | Dutta    | Edwards    | Foley     | Freeman | Furmage | Haigh    | Harvey   | Hutchinson | Michael  | Pos      |
| Count 1        | Total             | 2613.00   | 279.00  | 669.00   | 259.00   | 421.00     | 671.00    | 1158.00 | 64.00   | 648.00   | 123.00   | 179.00     | 343.00   | 425.00   |
|                | Progress Totals   | 2613.00   | 279.00  | 669.00   | 259.00   | 421.00     | 671.00    | 1158.00 | 64.00   | 648.00   | 123.00   | 179.00     | 343.00   | 425.00   |
| Count 2        | Votes Transferred |           | 268.15  | 180.52   | 104.75   | 141.65     | 208.20    | 530.38  | 26.35   | 613.40   | 54.68    | 103.44     | 86.31    | 216.76   |
|                | Progress Totals   | 2613.00   | 547.15  | 849.52   | 363.75   | 562.65     | 879.20    | 1688.38 | 90.35   | 1261.40  | 177.68   | 282.44     | 429.31   | 641.76   |
| Count 3        | Votes Transferred | - 441.00  | 346.48  | 4.05     | 6.24     | 3.71       | 2.86      | 3.20    | 1.35    | 7.93     | 11.81    | 19.07      | 1.68     | 8.26     |
|                | Progress Totals   | 2172.00   | 893.63  | 853.57   | 369.99   | 566.36     | 882.06    | 1691.58 | 91.70   | 1269.33  | 189.49   | 301.51     | 430.99   | 650.02   |
| Count 4 to 6   | Votes Transferred |           | 7.79    | 2.65     | 4.65     | 7.28       | 4.00      | 8.65    | - 91.70 | 1.98     | 8.31     | 2.47       | 7.65     | 5.13     |
|                | Progress Totals   | 2172.00   | 901.42  | 856.22   | 374.64   | 573.64     | 886.06    | 1700.23 | 0.00    | 1271.31  | 197.80   | 303.98     | 438.64   | 655.15   |
| Count 7 to 9   | Votes Transferred |           | 4.31    | 10.31    | 7.31     | 6.62       | 15.97     | 16.97   | _       | 13.27    | 4.98     | 7.13       | 13.92    | 5.95     |
|                | Progress Totals   | 2172.00   | 905.73  | 866.53   | 381.95   | 580.26     | 902.03    | 1717.20 |         | 1284.58  | 202.78   | 311.11     | 452.56   | 661.10   |
| Count 10       | Votes Transferred |           | 34.00   | 7.00     | 7.00     | 1.00       | 6.00      | 7.00    |         | 5.00     | - 134.00 | 12.00      | 2.00     | 13.00    |
|                | Progress Totals   | 2172.00   | 939.73  | 873.53   | 388.95   | 581.26     | 908.03    | 1724.20 |         | 1289.58  | 68.78    | 323.11     | 454.56   | 674.10   |
| Count 11 to 12 | Votes Transferred |           | 17.10   | 1.47     | 1.97     | 3.62       | 5.27      | 2.79    |         | 3.29     | - 68.78  | 4.64       | 1.64     | 1.98     |
|                | Progress Totals   | 2172.00   | 956.83  | 875.00   | 390.92   | 584.88     | 913.30    | 1726.99 |         | 1292.87  | 0.00     | 327.75     | 456.20   | 676.08   |
| Count 13       | Votes Transferred |           | 0.50    | 0.00     | 0.00     | 0.00       | 1.00      | 1.00    |         | 0.50     | _        | 0.00       | 0.00     | 0.50     |
|                | Progress Totals   | 2172.00   | 957.33  | 875.00   | 390.92   | 584.88     | 914.30    | 1727.99 |         | 1293.37  |          | 327.75     | 456.20   | 676.58   |
| Count 14 to 16 | Votes Transferred |           | 12.45   | 14.74    | 15.56    | 26.23      | 24.56     | 18.45   | _       | 21.61    | _        | 11.61      | 22.90    | 13.08    |
|                | Progress Totals   | 2172.00   | 969.78  | 889.74   | 406.48   | 611.11     | 938.86    | 1746.44 |         | 1314.98  |          | 339.36     | 479.10   | 689.66   |
| Count 17 to 19 | Votes Transferred |           | 71.17   | 8.96     | 18.43    | 20.08      | 18.43     | 19.53   | _       | 40.53    | _        | - 339.36   | 18.28    | 59.26    |
|                | Progress Totals   | 2172.00   | 1040.95 | 898.70   | 424.91   | 631.19     | 957.29    | 1765.97 |         | 1355.51  |          | 0.00       | 497.38   | 748.92   |
| Count 20 to 22 | Votes Transferred |           | 39.25   | 32.72    | 56.81    | 28.95      | 16.61     | 21.77   | _       | 29.67    |          | _          | 51.58    | 59.52    |
|                | Progress Totals   | 2172.00   | 1080.20 | 931.42   | 481.72   | 660.14     | 973.90    | 1787.74 |         | 1385.18  |          |            | 548.96   | 808.44   |
| Count 23 to 26 | Votes Transferred |           | 149.35  | 27.21    | 20.77    | 34.05      | 39.11     | 49.94   | _       | 26.06    |          | _          | 21.93    | 44.64    |
|                | Progress Totals   | 2172.00   | 1229.55 | 958.63   | 502.49   | 694.19     | 1013.01   | 1837.68 |         | 1411.24  |          |            | 570.89   | 853.08   |
| Count 27 to 29 | Votes Transferred |           | 62.47   | 66.14    | - 502.49 | 52.14      | 33.53     | 42.67   |         | 50.45    |          | _          | 52.77    | 93.90    |
|                | Progress Totals   | 2172.00   | 1292.02 | 1024.77  | 0.00     | 746.33     | 1046.54   | 1880.35 |         | 1461.69  |          |            | 623.66   | 946.98   |
| Count 30 to 33 | Votes Transferred |           | 42.55   | 132.52   | _        | 83.09      | 59.33     | 88.90   |         | 57.51    |          | _          | - 623.66 | 82.41    |
|                | Progress Totals   | 2172.00   | 1334.57 | 1157.29  |          | 829.42     | 1105.87   | 1969.25 |         | 1519.20  |          |            | 0.00     | 1029.39  |
| Count 34 to 36 | Votes Transferred |           | 130.16  | 134.71   | _        | - 829.42   | 149.39    | 112.36  |         | 113.02   |          |            | _        | 110.19   |
|                | Progress Totals   | 2172.00   | 1464.73 | 1292.00  |          | 0.00       | 1255.26   | 2081.61 |         | 1632.22  |          |            |          | 1139.58  |
| Count 37       | Votes Transferred |           | 132.00  | 108.00   |          | _          | 113.00    | 119.00  | _       | 151.00   |          |            | _        | - 767.00 |
|                | Progress Totals   | 2172.00   | 1596.73 | 1400.00  |          |            | 1368.26   | 2200.61 |         | 1783.22  |          |            |          | 372.58   |
| Count 38 to 40 | Votes Transferred |           | 82.84   | 51.43    |          | _          | 57.68     |         | -       | 116.90   |          |            | _        | - 372.58 |
|                | Progress Totals   | 2172.00   | 1679.57 | 1451.43  |          |            | 1425.94   | 2200.61 |         | 1900.12  |          |            |          |          |
| Count 41       | Votes Transferred |           | 4.08    | 6.25     |          | _          | 2.88      | - 28.61 | -       | 5.52     |          |            |          |          |
|                | Progress Totals   | 2172.00   | 1683.65 | 1457.68  |          |            | 1428.82   | 2172.00 |         | 1905.64  |          |            |          |          |
| Count 42       | Votes Transferred |           | 219.00  | 256.00   |          | _          | - 1048.00 |         |         | 262.00   |          |            |          |          |
|                | Progress Totals   | 2172.00   | 1902.65 | 1713.68  |          |            | 380.82    | 2172.00 |         | 2167.64  |          |            |          |          |
| Count 43       | Votes Transferred |           | 113.32  | 94.87    |          | _          | - 370.24  |         |         | 112.00   |          |            |          |          |
|                | Progress Totals   | 2172.00   | 2015.97 | 1808.55  |          |            |           | 2172.00 |         | 2279.64  |          |            |          |          |
| Count 44 to 46 | Votes Transferred |           | 4.84    | 3.07     |          | _          | - 10.58   |         |         |          |          |            |          |          |
|                | Progress Totals   | 2172.00   | 2020.81 | 1811.62  |          |            | 0.00      | 2172.00 |         | 2279.64  |          |            |          |          |
| Count 47       | Votes Transferred |           | 43.16   | 60.57    |          |            | _         |         |         |          |          |            |          |          |
|                | Progress Totals   | 2172.00   | 2063.97 | 1872.19  |          |            |           | 2172.00 |         | 2279.64  |          |            |          |          |
| Count 48       | Votes Transferred |           | 31.65   | 44.32    |          |            |           |         |         | - 107.64 |          |            |          |          |
|                | Progress Totals   | 2172.00   | 2095.62 | 1916.51  |          |            |           | 2172.00 |         | 2172.00  |          |            |          |          |

Quota = 2172

| Sexton   | Shea     | Thwaites | Valentine | Vincent  | Winter   | Zucco             | Exhausted       | Loss (Gain)<br>by Fraction | Total Votes | Remarks                                                              |
|----------|----------|----------|-----------|----------|----------|-------------------|-----------------|----------------------------|-------------|----------------------------------------------------------------------|
| 1148.00  | 269.00   | 130.00   | 6367.00   | 221.00   | 135.00   | 1246.00           | 0.00            | 0.00                       |             |                                                                      |
| 1148.00  | 269.00   | 130.00   | 6367.00   | 221.00   | 135.00   | 1246.00           | 0.00            | 0.00                       | 17368.00    | Valentine elected 1, Burnet elected 2                                |
| 976.43   | 63.25    | 49.41    | - 4195.00 | 105.41   | 67.20    | 398.61            | 0.00            | 0.10                       |             | Valentine's surplus distributed                                      |
| 2124.43  | 332.25   | 179.41   | 2172.00   | 326.41   | 202.20   | 1644.61           | 0.00            | 0.10                       | 17368.00    |                                                                      |
| 7.08     | 2.19     | 1.01     |           | 10.12    | 1.35     | 2.53              | 0.00            | 0.08                       |             | Burnet's surplus distributed                                         |
| 2131.51  | 334.44   | 180.42   | 2172.00   | 336.53   | 203.55   | 1647.14           | 0.00            | 0.18                       | 17368.00    | Furmage excluded                                                     |
| 6.13     | 6.97     | 1.65     |           | 3.63     | 5.29     | 7.31              | 0.00            | 0.16                       |             | Furmage's votes distributed                                          |
| 2137.64  | 341.41   | 182.07   | 2172.00   | 340.16   | 208.84   | 1654.45           | 0.00            | 0.34                       | 17368.00    | Furmage fully excluded, Thwaites excluded                            |
| 30.38    | 20.61    | - 182.07 |           | 6.63     | 9.31     | 8.29              | 0.00            | 0.11                       |             | Thwaites' votes distributed                                          |
| 2168.02  | 362.02   | 0.00     | 2172.00   | 346.79   | 218.15   | 1662.74           | 0.00            | 0.45                       | 17368.00    | Thwaites fully excluded, Harvey excluded                             |
| 8.00     | 14.00    |          |           | 10.00    | 5.00     | 3.00              | 0.00            | 0.00                       |             | Harvey's votes distributed                                           |
| 2176.02  | 376.02   |          | 2172.00   | 356.79   | 223.15   | 1665.74           | 0.00            | 0.45                       | 17368.00    | Sexton elected 3, Harvey partially excluded                          |
|          | 1.97     |          |           | 13.40    | 6.74     | 2.13              | 0.65            | 0.12                       |             | Harvey's votes distributed                                           |
| 2176.02  | 377.99   |          | 2172.00   | 370.19   | 229.89   | 1667.87           | 0.65            | 0.57                       | 17368.00    | Harvey fully excluded                                                |
| - 4.02   | 0.00     |          |           | 0.50     | 0.00     | 0.00              | 0.00            | 0.02                       |             | Sexton's surplus distributed                                         |
| 2172.00  | 377.99   |          | 2172.00   | 370.69   | 229.89   | 1667.87           | 0.65            | 0.59                       | 17368.00    | Winter excluded                                                      |
|          | 14.27    |          |           | 13.77    | - 229.89 | 20.58             | 0.00            | 0.08                       |             | Winter's votes distributed                                           |
| 2172.00  | 392.26   |          | 2172.00   | 384.46   | 0.00     | 1688.45           | 0.65            | 0.67                       | 17368.00    | Winter fully excluded, Hutchinson excluded                           |
|          | 11.11    |          |           | 42.53    | -        | 10.96             | 0.00            | 0.09                       |             | Hutchinson's votes distributed                                       |
| 2172.00  | 403.37   |          | 2172.00   | 426.99   |          | 1699.41           | 0.65            | 0.76                       | 17368.00    | Hutchinson fully excluded, Shea excluded                             |
|          | - 403.37 |          |           | 16.13    | -        | 49.29             | 1.00            | 0.07                       |             | Shea's votes distributed                                             |
| 2172.00  | 0.00     |          | 2172.00   | 443.12   |          | 1748.70           | 1.65            | 0.83                       | 17368.00    | Shea fully excluded, Vincent excluded                                |
|          |          |          |           | - 443.12 | -        | 28.72             | 1.31            | 0.03                       |             | Vincent's votes distributed                                          |
| 2172.00  |          |          | 2172.00   | 0.00     |          | 1777.42           | 2.96            | 0.86                       | 17368.00    | Vincent fully excluded, Dutta excluded                               |
|          |          |          |           |          | -        | 45.56             | 2.81            | 0.05                       |             | Dutta's votes distributed                                            |
| 2172.00  |          |          | 2172.00   |          |          | 1822.98           | 5.77            | 0.91                       | 17368.00    | Dutta fully excluded, Michael excluded                               |
|          |          |          |           |          | -        | 72.06             | 5.29            | 0.00                       |             | Michael's votes distributed                                          |
| 2172.00  |          |          | 2172.00   |          |          | 1895.04           | 11.06           | 0.91                       | 17368.00    | Michael fully excluded, Edwards excluded                             |
|          |          |          |           |          | -        | 63.70             | 15.92           | (0.03)                     | .=          | Edwards' votes distributed                                           |
| 2172.00  |          |          | 2172.00   |          |          | 1958.74           | 26.98           | 0.88                       | 1/368.00    | Edwards fully excluded, Pos excluded                                 |
| 0.470.00 |          |          | 0470.00   |          | -        | 109.00            | 35.00           | 0.00                       | 47000.00    | Pos' votes distributed                                               |
| 2172.00  |          |          | 2172.00   |          |          | 2067.74           | 61.98           | 0.88                       | 17368.00    | Freeman elected 4, Pos partially excluded                            |
| 0470.00  |          |          | 0470.00   |          | -        | 32.47             | 31.31           | (0.05)                     | 47000.00    | Pos' votes distributed                                               |
| 2172.00  |          |          | 2172.00   |          |          | 2100.21           | 93.29           | 0.83                       | 17368.00    | Pos fully excluded                                                   |
| 2172.00  |          |          | 2172.00   |          | -        | 6.49<br>2106.70   | 3.36<br>96.65   | 0.03                       | 17260.00    | Freeman's surplus distributed Foley excluded                         |
| 2172.00  |          |          | 2172.00   |          |          |                   |                 |                            | 17300.00    | •                                                                    |
| 2172.00  |          |          | 2172.00   |          | 1        | 215.00<br>2321.70 | 96.00<br>192.65 | 0.00                       | 17360 00    | Foley's votes distributed  Zucco elected 5, Foley partially excluded |
| 21/2.00  |          |          | 2172.00   |          |          | 2321.70           | 50.07           | (0.02)                     | 17.000.00   | Foley's votes distributed                                            |
| 2172.00  |          |          | 2172.00   |          |          | 2321.70           | 242.72          | 0.84                       | 17260 00    |                                                                      |
| 2172.00  |          |          | 2172.00   |          |          | 2321.70           | 242.72          | (0.04)                     | 17300.00    | Haigh elected 6, Foley partially excluded Foley's votes distributed  |
| 2172.00  |          |          | 2172.00   |          |          | 2321.70           | 245.43          | 0.80                       | 17369 00    | Foley fully excluded                                                 |
| 21/2.00  |          |          | 2172.00   |          |          | - 149.70          | 245.43<br>45.95 | 0.80                       | 17.000.00   | Zucco's surplus distributed                                          |
| 2172.00  |          |          | 2172.00   |          |          | 2172.00           | 291.38          | 0.02                       | 17368.00    | 2000 5 surpius distributed                                           |
| 2172.00  |          |          | 2172.00   |          |          | 2172.00           | 31.65           | 0.02                       | 17300.00    | Haigh 's surplus distributed                                         |
| 2172.00  |          |          | 2172.00   |          |          | 2172.00           | 323.03          | 0.02                       | 17369 00    | Cocker elected 7                                                     |
| 2172.00  |          |          | 2172.00   |          |          | 2172.00           | 323.03          | 0.04                       | 17.000.00   | Ocher elected /                                                      |