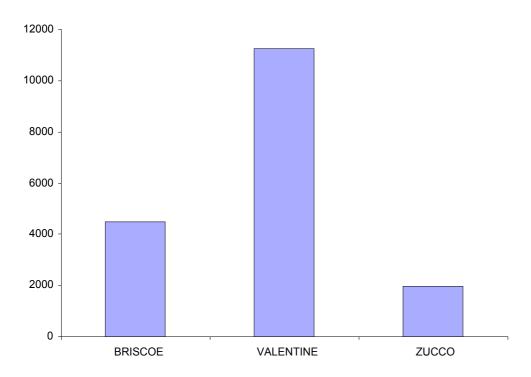

# **Lord Mayor**

Declarations admitted: 17900 Ballot paper adjustment: 42 Total ballot papers: 17858 Formal Votes: 17695 Informal ballot papers: 163

Informality rate: 0.91%

|         |                 |         | Candidates |       |           |             |                      |                   |
|---------|-----------------|---------|------------|-------|-----------|-------------|----------------------|-------------------|
|         |                 | BRISCOE | VALENTINE  | zucco | Exhausted | Total Votes | Absolute<br>Majority | Remarks           |
| Count 1 | Total           | 4496    | 11240      | 1959  | 0         |             |                      |                   |
|         | Progress Totals | 4496    | 11240      | 1959  | 0         | 17695       | 8849 '               | VALENTINE elected |

# **Hobart City Lord Mayor 2005 First Preferences**